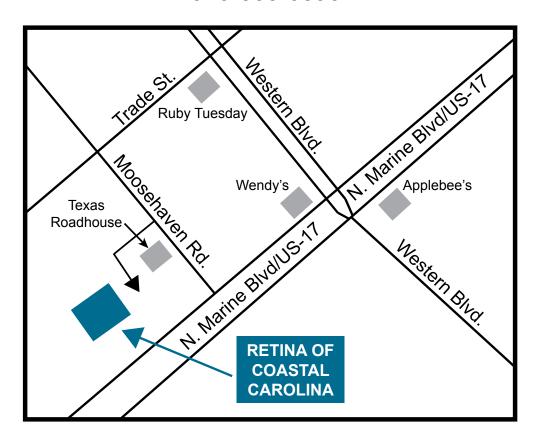

## **DIRECTIONS:**

# **From Carteret County:**

West on Highway 24, and turn right onto Western Boulevard. Turn left onto North Marine Boulevard, then right onto Moosehaven Road. Turn left through parking lot of Texas Roadhouse.

#### From South of Jacksonville:

Take US-17 north and merge onto NC-24/US17 via the ramp to Camp Lejeune/ Morehead City/New Bern following US-17 north to the Jacksonville Parkway exit. Turn right onto Trade Street, then right onto Moosehaven Road. Turn right into the Texas Roadhouse parking lot.

## From Northwest of Jacksonville:

Travel southeast on NC-24/US 258 to US 17 N. Make a u-turn onto N Marine Blvd/US 17 S at Western Blvd. Turn right onto Moosehaven, then left into the Texas Roadhouse parking lot.

1899 is the next building and Suite 400 is accessed through the left front entrance.