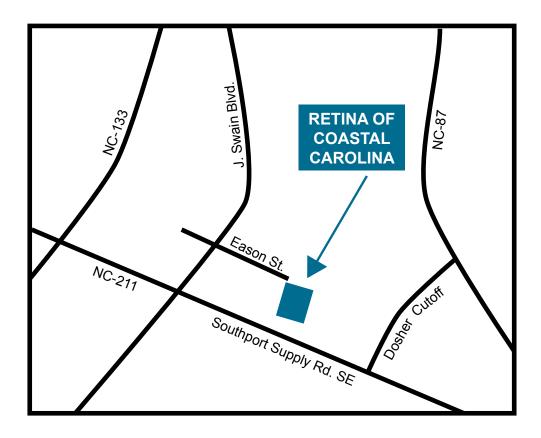

# **SOUTHPORT**

## 5211 Eason Street, Suite 1 Southport, NC 28461 910•254•2023

#### **DIRECTIONS:**

#### From Oak Island:

Take 133 North towards Southport/Supply Road. Turn right onto NC-211. Turn left onto Swain Boulevard and take the first right onto Eason Street. Retina of Coastal Carolina is located in Suite 1, the Wilmington Eye office.

### **From Boiling Springs:**

Drive southeast on Highway 87 and continue slight right on NC-87/133. Turn right onto Dosher Cutoff. At stoplight, turn right onto Southport/Supply Road. Turn right onto Swain Boulevard and take the first right onto Eason Street. Retina of Coastal Carolina is located in Suite 1, the Wilmington Eye office.